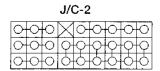

## **Terminal Arrangement**

| 26 | 25 | 24 | $\boxtimes$ | 23 | 22 | 21 | 20 | 19 |
|----|----|----|-------------|----|----|----|----|----|
| 18 | 17 | 16 | 15          | 14 | 13 | 12 | 11 | 10 |
| 9  | 8  | 7  | 6           | 5  | 4  | 3  | 2  | 1  |