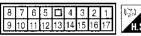

que as required.

**♀**: 3 - 5 N·m

(0.3 - 0.5 kg-m, 26 - 43 in-lb)

**CAUTION:** 

Do not overtighten bolt, otherwise, it may be damaged.

## **Terminal Arrangement**







## JOINT CONNECTOR (J/C)

### Location



## **Terminal Arrangement**



| 26 | 25 | 24 | $\times$ | 23 | 22 | 21 | 20 | 19 |
|----|----|----|----------|----|----|----|----|----|
| 18 | 17 | 16 | 15       | 14 | 13 | 12 | 11 | 10 |
| 9  | 8  | 7  | 6        | 5  | 4  | 3  | 2  | 1  |



| 26 | 25 | 24 | $\boxtimes$ | 23 | 22 | 21 | 20 | 19 |
|----|----|----|-------------|----|----|----|----|----|
| 18 | 17 | 16 | 15          | 14 | 13 | 12 | 11 | 10 |
| 9  | 8  | 7  | 6           | 5  | 4  | 3  | 2  | 1  |

# **Fuse Arrangement**



#### AIRBAG DIAGNOSIS SENSOR UNIT



View from harness side

#### ABS CONTROL UNIT





View from harness side

### ECM (ECCS CONTROL MODULE)



View from harness side