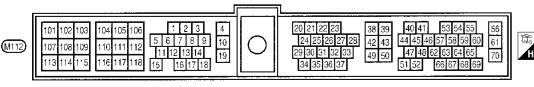

43 in-lb)

**CAUTION:** 

Do not overtighten bolt, otherwise, it may be damaged.

## **Terminal Arrangement**







## JOINT CONNECTOR (J/C)

### Location



## **Terminal Arrangement**



| 26 | 25 | 24 | $\times$ | 23 | 22 | 21 | 20 | 19 |
|----|----|----|----------|----|----|----|----|----|
| 18 | 17 | 16 | 15       | 14 | 13 | 12 | 11 | 10 |
| 9  | 8  | 7  | 6        | 5  | 4  | 3  | 2  | 1  |



| 26 | 25 | 24 | $\boxtimes$ | 23 | 22 | 21 | 20 | 19 |
|----|----|----|-------------|----|----|----|----|----|
| 18 | 17 | 16 | 15          | 14 | 13 | 12 | 11 | 10 |
| 9  | 8  | 7  | 6           | 5  | 4  | 3  | 2  | 1  |

# **Fuse Arrangement**



#### AIRBAG DIAGNOSIS SENSOR UNIT



View from harness side

#### ABS CONTROL UNIT





View from harness side

### ECM (ECCS CONTROL MODULE)



View from harness side