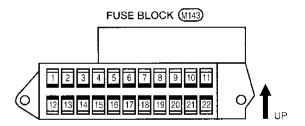

tighten bolts until orange "fulltight" mark appears and then retighten to specified torque as required.

**♀**: 3 - 5 N·m

(0.3 - 0.5 kg-m, 26 - 43 in-lb)

**CAUTION:** 

Do not overtighten bolt, otherwise, it may be damaged.

## **Terminal Arrangement**







## JOINT CONNECTOR (J/C)

### Location



## **Terminal Arrangement**



| 26 | 25 | 24 | $\times$ | 23 | 22 | 21 | 20 | 19 |
|----|----|----|----------|----|----|----|----|----|
| 18 | 17 | 16 | 15       | 14 | 13 | 12 | 11 | 10 |
| 9  | 8  | 7  | 6        | 5  | 4  | 3  | 2  | 1  |



| 26 | 25 | 24 | $\boxtimes$ | 23 | 22 | 21 | 20 | 19 |
|----|----|----|-------------|----|----|----|----|----|
| 18 | 17 | 16 | 15          | 14 | 13 | 12 | 11 | 10 |
| 9  | 8  | 7  | 6           | 5  | 4  | 3  | 2  | 1  |

# **Fuse Arrangement**



#### AIRBAG DIAGNOSIS SENSOR UNIT



View from harness side

#### ABS CONTROL UNIT





View from harness side

### ECM (ECCS CONTROL MODULE)



View from harness side