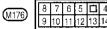

orque as required.

**♀**: 3 - 5 N·m

(0.3 - 0.5 kg-m, 26 - 43 in-lb)

**CAUTION:** 

Do not overtighten bolt, otherwise, it may be damaged.

## **Terminal Arrangement**







## JOINT CONNECTOR (J/C)

### Location



## **Terminal Arrangement**



| 26 | 25 | 24 | $\times$ | 23 | 22 | 21 | 20 | 19 |
|----|----|----|----------|----|----|----|----|----|
| 18 | 17 | 16 | 15       | 14 | 13 | 12 | 11 | 10 |
| 9  | 8  | 7  | 6        | 5  | 4  | 3  | 2  | 1  |



| 26 | 25 | 24 | $\boxtimes$ | 23 | 22 | 21 | 20 | 19 |
|----|----|----|-------------|----|----|----|----|----|
| 18 | 17 | 16 | 15          | 14 | 13 | 12 | 11 | 10 |
| 9  | 8  | 7  | 6           | 5  | 4  | 3  | 2  | 1  |

# **Fuse Arrangement**



#### AIRBAG DIAGNOSIS SENSOR UNIT



View from harness side

#### ABS CONTROL UNIT





View from harness side

### ECM (ECCS CONTROL MODULE)



View from harness side