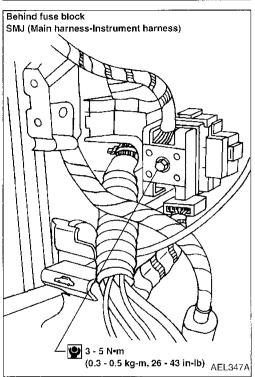

### **SUPER MULTIPLE JUNCTION (SMJ)**

### **INSTALLATION**

To install SMJ, tighten bolts until orange "fulltight" mark appears and then retighten to specified torque as required.

**♀**: 3 - 5 N·m

(0.3 - 0.5 kg-m, 26 - 43 in-lb)

**CAUTION:** 

Do not overtighten bolt, otherwise, it may be damaged.