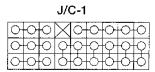

## **Terminal Arrangement**

## **Terminal Arrangement**

| 26 | 25 | 24 | $\times$ | 23 | 22 | 21 | 20 | 19 |
|----|----|----|----------|----|----|----|----|----|
| 18 | 17 | 16 | 15       | 14 | 13 | 12 | 11 | 10 |
| 9  | 8  | 7  | 6        | 5  | 4  | 3  | 2  | 1  |