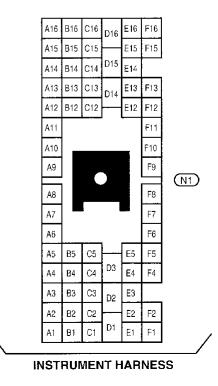

### **SUPER MULTIPLE JUNCTION (SMJ)**





### **INSTALLATION**

To install SMJ, tighten bolts until orange "fulltight" mark appears and then retighten to specified torque as required.

**♀**: 3 - 5 N·m

(0.3 - 0.5 kg-m, 26 - 43 in-lb)

**CAUTION:** 

Do not overtighten bolt, otherwise, it may be damaged.

## **Terminal Arrangement**







## JOINT CONNECTOR (J/C)

### Location



## **Terminal Arrangement**



| 26 | 25 | 24 | $\times$ | 23 | 22 | 21 | 20 | 19 |
|----|----|----|----------|----|----|----|----|----|
| 18 | 17 | 16 | 15       | 14 | 13 | 12 | 11 | 10 |
| 9  | 8  | 7  | 6        | 5  | 4  | 3  | 2  | 1  |



| 26 | 25 | 24 | $\boxtimes$ | 23 | 22 | 21 | 20 | 19 |
|----|----|----|-------------|----|----|----|----|----|
| 18 | 17 | 16 | 15          | 14 | 13 | 12 | 11 | 10 |
| 9  | 8  | 7  | 6           | 5  | 4  | 3  | 2  | 1  |

# **Fuse Arrangement**



#### AIRBAG DIAGNOSIS SENSOR UNIT



View from harness side

#### ABS CONTROL UNIT





View from harness side

### ECM (ECCS CONTROL MODULE)



View from harness side