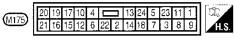

t" mark appears and then retighten to specified torque as required.

**♀**: 3 - 5 N·m

(0.3 - 0.5 kg-m, 26 - 43 in-lb)

**CAUTION:** 

Do not overtighten bolt, otherwise, it may be damaged.

## **Terminal Arrangement**







## JOINT CONNECTOR (J/C)

### Location



## **Terminal Arrangement**



| 26 | 25 | 24 | $\times$ | 23 | 22 | 21 | 20 | 19 |
|----|----|----|----------|----|----|----|----|----|
| 18 | 17 | 16 | 15       | 14 | 13 | 12 | 11 | 10 |
| 9  | 8  | 7  | 6        | 5  | 4  | 3  | 2  | 1  |



| 26 | 25 | 24 | $\boxtimes$ | 23 | 22 | 21 | 20 | 19 |
|----|----|----|-------------|----|----|----|----|----|
| 18 | 17 | 16 | 15          | 14 | 13 | 12 | 11 | 10 |
| 9  | 8  | 7  | 6           | 5  | 4  | 3  | 2  | 1  |

# **Fuse Arrangement**



#### AIRBAG DIAGNOSIS SENSOR UNIT



View from harness side

#### ABS CONTROL UNIT





View from harness side

### ECM (ECCS CONTROL MODULE)



View from harness side