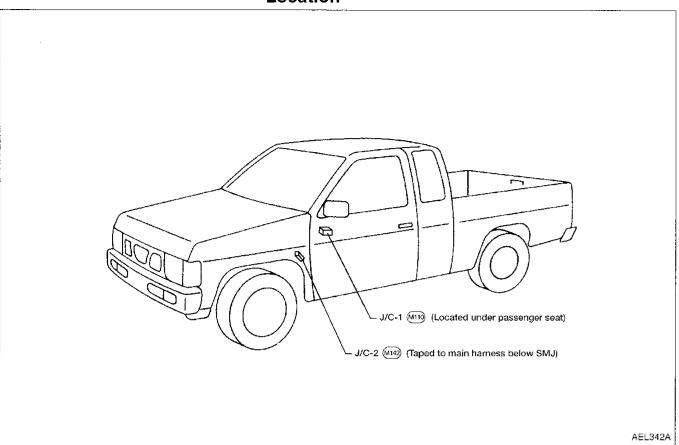

### **SUPER MULTIPLE JUNCTION (SMJ)**





### **INSTALLATION**

To install SMJ, tighten bolts until orange "fulltight" mark appears and then retighten to specified torque as required.

**♀**: 3 - 5 N·m

(0.3 - 0.5 kg-m, 26 - 43 in-lb)

**CAUTION:** 

Do not overtighten bolt, otherwise, it may be damaged.

## **Terminal Arrangement**







## JOINT CONNECTOR (J/C)

### Location



## **Terminal Arrangement**



| 26 | 25 | 24 | $\times$ | 23 | 22 | 21 | 20 | 19 |
|----|----|----|----------|----|----|----|----|----|
| 18 | 17 | 16 | 15       | 14 | 13 | 12 | 11 | 10 |
| 9  | 8  | 7  | 6        | 5  | 4  | 3  | 2  | 1  |



| 26 | 25 | 24 | $\boxtimes$ | 23 | 22 | 21 | 20 | 19 |
|----|----|----|-------------|----|----|----|----|----|
| 18 | 17 | 16 | 15          | 14 | 13 | 12 | 11 | 10 |
| 9  | 8  | 7  | 6           | 5  | 4  | 3  | 2  | 1  |

# **Fuse Arrangement**



#### AIRBAG DIAGNOSIS SENSOR UNIT



View from harness side

#### ABS CONTROL UNIT





View from harness side

### ECM (ECCS CONTROL MODULE)



View from harness side