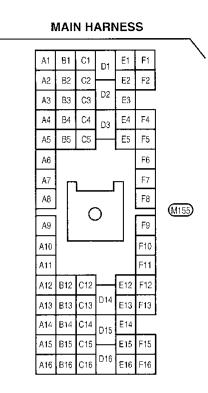

### **SUPER MULTIPLE JUNCTION (SMJ)**





### **INSTALLATION**

To install SMJ, tighten bolts until orange "fulltight" mark appears and then retighten to specified torque as required.

**♀**: 3 - 5 N·m

(0.3 - 0.5 kg-m, 26 - 43 in-lb)

**CAUTION:** 

Do not overtighten bolt, otherwise, it may be damaged.

## **Terminal Arrangement**







## JOINT CONNECTOR (J/C)

### Location



## **Terminal Arrangement**



| 26 | 25 | 24 | $\times$ | 23 | 22 | 21 | 20 | 19 |
|----|----|----|----------|----|----|----|----|----|
| 18 | 17 | 16 | 15       | 14 | 13 | 12 | 11 | 10 |
| 9  | 8  | 7  | 6        | 5  | 4  | 3  | 2  | 1  |



| 26 | 25 | 24 | $\boxtimes$ | 23 | 22 | 21 | 20 | 19 |
|----|----|----|-------------|----|----|----|----|----|
| 18 | 17 | 16 | 15          | 14 | 13 | 12 | 11 | 10 |
| 9  | 8  | 7  | 6           | 5  | 4  | 3  | 2  | 1  |

# **Fuse Arrangement**



#### AIRBAG DIAGNOSIS SENSOR UNIT



View from harness side

#### ABS CONTROL UNIT





View from harness side

### ECM (ECCS CONTROL MODULE)



View from harness side